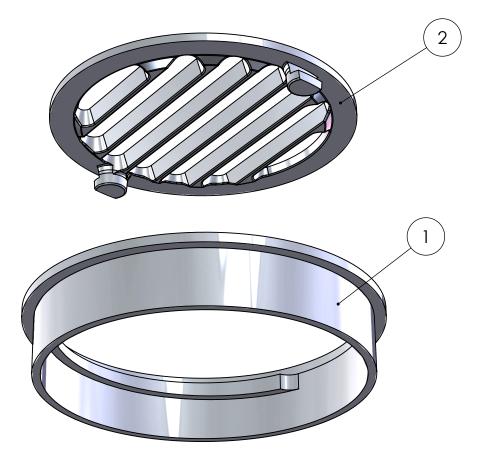

| ITEM NO. | QTY. | PART NO. | MATERIAL            |
|----------|------|----------|---------------------|
| 1        | 1    | 4rdbase  | Chrome Plated Brass |
| 2        | 1    | 4linear  | Chrome Plated Brass |