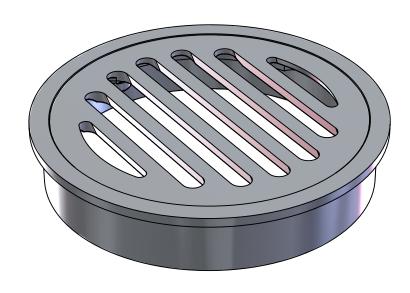

| ITEM NO. | QTY. | PART NO. | MATERIAL            |
|----------|------|----------|---------------------|
| 1        | 1    | 4rdbase  | Chrome Plated Brass |
| 2        | 1    | 4linear  | Chrome Plated Brass |